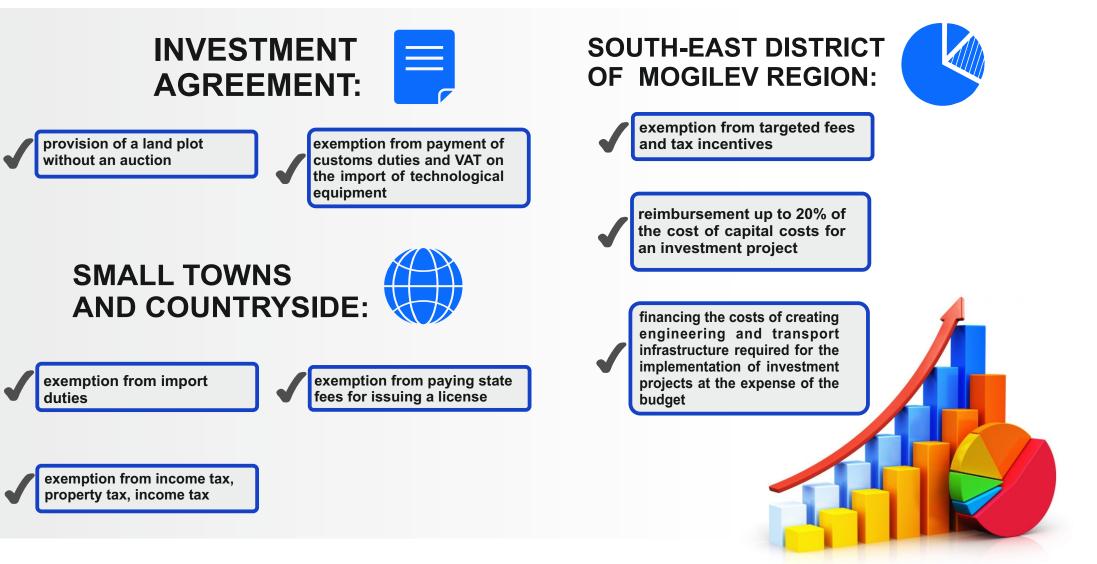

Belarus, Mogilev, boulevard Yubileyniy, 21 FEREBTIAL REGIMES 

The following major benefits related to the implementation of the project are provided in connection with the conclusion of the investment agreement

- ⊘ VAT deduction
- ⊘ Exemption from VAT
- > Land plots are granted for rent without auction

The following benefits related to the implementation of the project are provided in connection with the location of the land plot SMALL TOWNS AND RURAL

- > 0% income tax VAT
- Exemption from custom import duties
- Exemption from payment of the state fee for issuing a license

The following benefits granted to the investors for implementation of the project in the South-Eastern region of Mogilev Region

### SOUTH-EASTERN REGION OF MOGILEV REGION

**INVESTMENT AGREEMENT** 

AREAS

> Financing the costs of creating engineering and transport infrastructure

+375 222 74 61 91 +375 44 582 28 18

agencymogilev@ya.ru